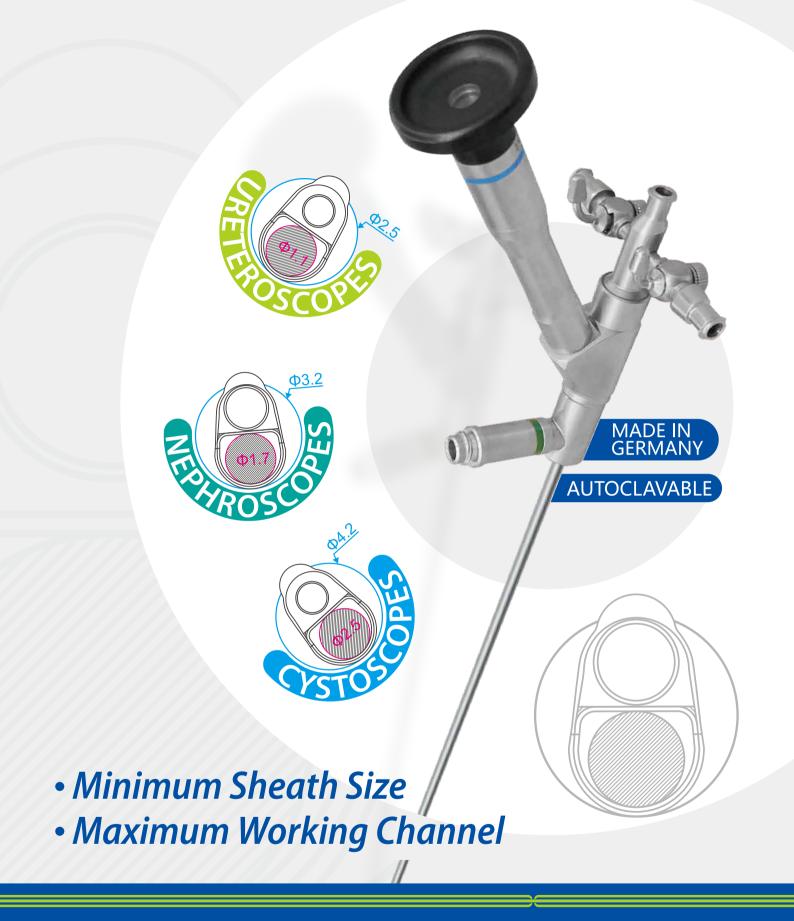

## **Features**

- Straight, rather than gradual, shaft with minimum diameter for easier, and less invasive advancement;
- Slightly beveled tip for atraumatic insertion;
- Semilunar design providing maximum working channel, and better irrigation flow;
- CPR2/95, CPR2/125, and CPR3/125 allowing the insertion of ureteral Stents;
- Ergonomic hand piece for convenient and comfort control of the device;
- Compatible with all brands of video cameras and light cables;
- Irrigation ports with standard luer lock stopcocks;
- Working channel with standard luer luck ports
- Autoclavable.