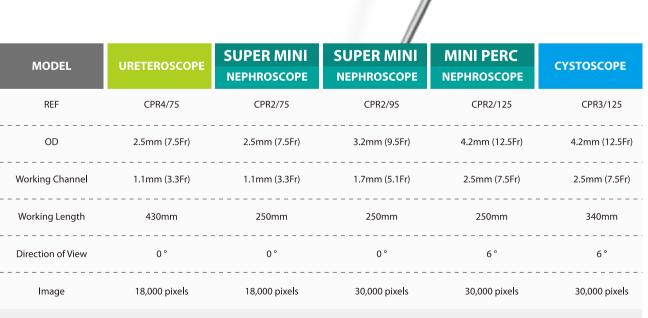

## **Features**

- Straight, rather than gradual, shaft with minimum diameter for easier, and less invasive advancement;
- Slightly beveled tip for atraumatic insertion;
- Semilunar design providing maximum working channel, and better irrigation flow;
- CPR2/95, CPR2/125, and CPR3/125 allowing the insertion of ureteral Stents;
- Ergonomic hand piece for convenient and comfort control of the device;
- Compatible with all brands of video cameras and light cables;
- Irrigation ports with standard luer lock stopcocks;
- Working channel with standard luer luck ports
- Autoclavable.